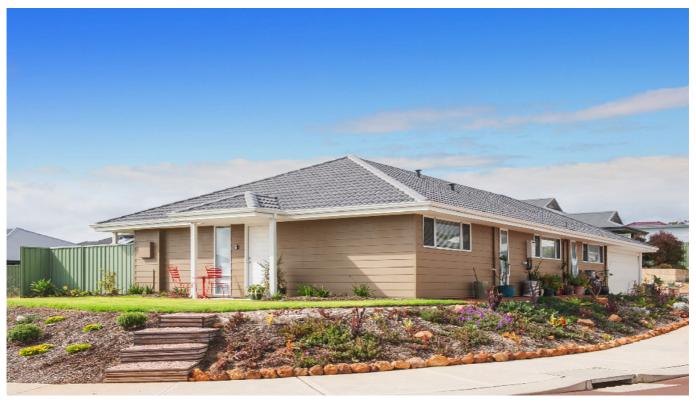

### 6 Jansonia Avenue, MARGARET RIVER

**FUNKY FLOOR PLAN** 

3 1 2 1 2 1 2 1 €

Positioned in Brookfield Estate on an elevated corner block with the benefit of side access, this property allows plenty of room for a shed, small boat, caravan or trailer.

As you enter through the front door you will be surprised with what you find inside. This beautifully decorated family home boasts three large bedrooms, two bathrooms featuring a gorgeous modern functional kitchen, overlooking the living area with sliding door access out to the alfresco area & backyard. The main bedroom is situated to the rear of the home with a large walk-in robe, ensuite plus its very own private alfresco area. off the dining area is the media/theatre room which is perfect to convert into an adults retreat.

Situated to the front of the home are the two minor bedrooms which are very spacious and feature built in robes, carpets, venetians and are serviced by the main bathroom. The property features a double carport with remote control door and direct access into the home. Fully insulated with a 6 star rating, the HWS is gas instantaneous, the gardens are fully landscaped and fenced.

- 3 Bedrooms
- 2 Bathrooms
- 2 Toilets
- 2 Garages
- 2 Living Areas
- Remote Garage
- Secure Parking
- Outdoor Entertaining
- Fully Fenced
- Built In Robes
- Dishwasher

\$385,000