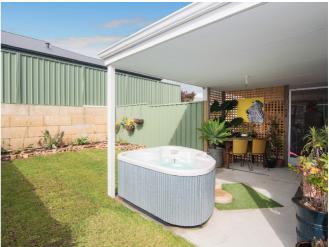

As you enter through the front door you will be surprised with what you find inside. This beautifully decorated family home boasts three large bedrooms, two bathrooms featuring a gorgeous modern functional kitchen, overlooking the living area with sliding door access out to the alfresco area & backyard. The main bedroom is situated to the rear of the home with a large walk-in robe, ensuite plus its very own private alfresco area. off the dining area is the media/theatre room which is perfect to convert into an adults retreat.

Situated to the front of the home are the two minor bedrooms which are very spacious and feature built in robes, carpets, venetians and are serviced by the main bathroom. The property features a double carport with remote control door and direct access into the home. Fully insulated with a 6 star rating, the HWS is gas instantaneous, the gardens are fully landscaped and fenced.

- 3 Bedrooms
- 2 Bathrooms
- 2 Toilets
- 2 Garages
- 2 Living Areas
- Remote Garage
- Secure Parking
- Outdoor Entertaining
- Fully Fenced
- Built In Robes
- Dishwasher

\$385,000