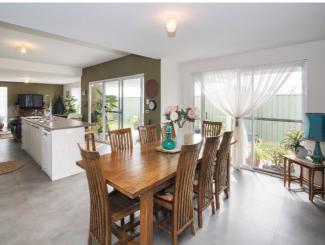

As you enter through the front door you will be surprised with what you find inside. This beautifully decorated family home boasts three large bedrooms, two bathrooms featuring a gorgeous modern functional kitchen, overlooking the living area with sliding door access out to the alfresco area & backyard. The main bedroom is situated to the rear of the home with a large walk-in robe, ensuite plus its very own private alfresco area. off the dining area is the media/theatre room which is perfect to convert into an adults retreat.

# **Photo Gallery**