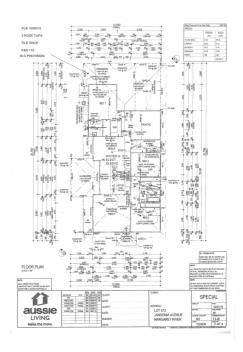

### 6 Jansonia Avenue, MARGARET RIVER

**FUNKY FLOOR PLAN** 

3 1 2 1 2 1 2 1 €

Positioned in Brookfield Estate on an elevated corner block with the benefit of side access, this property allows plenty of room for a shed, small boat, caravan or trailer.

As you enter through the front door you will be surprised with what you find inside. This beautifully decorated family home boasts three large bedrooms, two bathrooms featuring a gorgeous modern functional kitchen, overlooking the living area with sliding door access out to the alfresco area & backyard. The main bedroom is situated to the rear of the home with a large walk-in robe, ensuite plus its very own private alfresco area. off the dining area is the media/theatre room which is perfect to convert into an adults retreat.

Situated to the front of the home are the two minor bedrooms which are very spacious and feature built in robes, carpets, venetians and are serviced by the main bathroom. The property features a double carport with remote control door and direct access into the home. Fully insulated with a 6 star rating, the HWS is gas instantaneous, the gardens are fully landscaped and fenced.

- 3 Bedrooms
- 2 Bathrooms
- 2 Toilets
- 2 Garages
- 2 Living Areas
- Remote Garage
- Secure Parking
- Outdoor Entertaining
- Fully Fenced
- Built In Robes
- Dishwasher

\$385,000