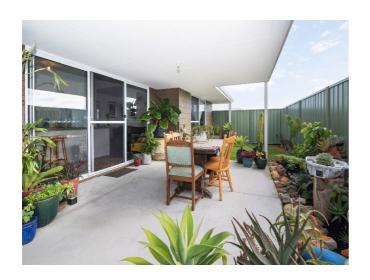

As you enter through the front door you will be surprised with what you find inside. This beautifully decorated family home boasts three large bedrooms, two bathrooms featuring a gorgeous modern functional kitchen, overlooking the living area with sliding door access out to the alfresco area & backyard. The main bedroom is situated to the rear of the home with a large walk-in robe, ensuite plus its very own private alfresco area. off the dining area is the media/theatre room which is perfect to convert into an adults retreat.

Situated to the front of the home are the two minor bedrooms which are very spacious and feature built in robes, carpets, venetians and are serviced by the main bathroom. The property features a double carport with remote control door and direct access into the home. Fully insulated with a 6 star rating, the HWS is gas instantaneous, the gardens are fully landscaped and fenced.

- 3 Bedrooms
- 2 Bathrooms
- 2 Toilets
- 2 Garages
- 2 Living Areas
- Remote Garage
- Secure Parking
- Outdoor Entertaining
- Fully Fenced
- Built In Robes
- Dishwasher

\$385,000