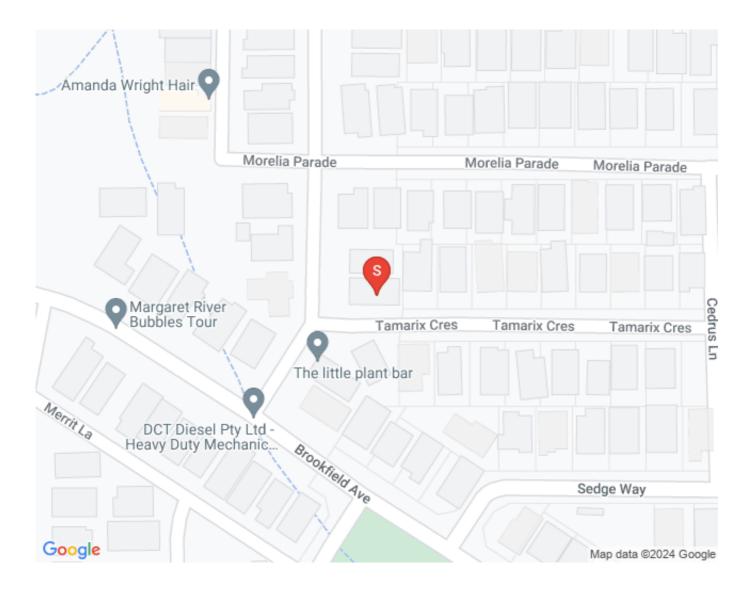

e front of the home are the two minor bedrooms which are very spacious and feature built in robes, carpets, venetians and are serviced by the main bathroom. The property features a double carport with remote control door and direct access into the home. Fully insulated with a 6 star rating, the HWS is gas instantaneous, the gardens are fully landscaped and fenced.

- 3 Bedrooms
- 2 Bathrooms
- 2 Toilets
- 2 Garages
- 2 Living Areas
- Remote Garage
- Secure Parking
- Outdoor Entertaining
- Fully Fenced
- Built In Robes
- Dishwasher

\$385,000



# **Photo Gallery**





















# Want to see more of 6 Jansonia Avenue, MARGARET RIVER?

email Megan Booth

or call her on 0427 480 745 to arrange an inspection.



# **Property Location**

6 Jansonia Avenue, MARGARET RIVER

#### 510 sqm





### **Your Agent**



**Megan Booth** 

m: 0427 480 745

e: megan@margaretriverrealestate.com.au

Possessing a high level of professionalism and enthusiasm, Megan is highly regarded for her tenacious drive and outgoing nature. Coupled with her extensive local residential property market knowledge, Megan is also recognised as being a First National rural specialist.

Megan is the exclusive selling agent for 6 Jansonia Avenue, so if you have any queries please don't hesitate to <u>email her</u> or call her on 0427 480 745.

### Recent feedback from some of Megan's clients...

Megan was so friendly and helpful guiding my partner and I through the purchase of our first home. No question was too stupid or small, and she was happy to share her guidance and knowledge whenever we needed. If yo