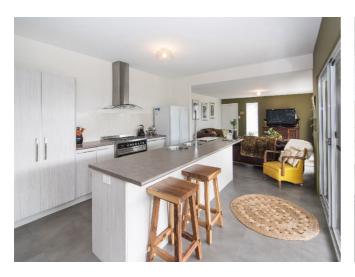

As you enter through the front door you will be surprised with what you find inside. This beautifully decorated family home boasts three large bedrooms, two bathrooms featuring a gorgeous modern functional kitchen, overlooking the living area with sliding door access out to the alfresco area & backyard. The main bedroom is situated to the rear of the home with a large walk-in robe, ensuite plus its very own private alfresco area. off the dining area is the media/theatre room which is perfect to convert into an adults retreat.

# **Photo Gallery**